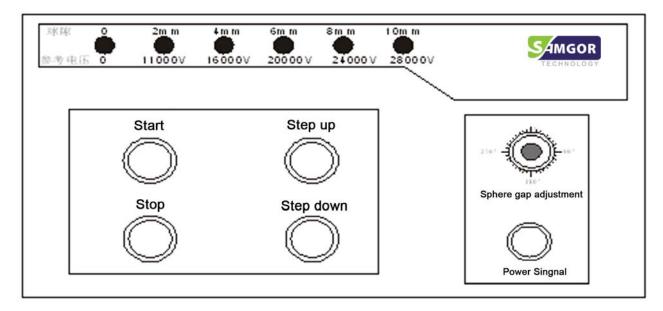

#### Feature:

- Integrated design. Easy to operate, convenient to transport, improve the security, reliability and stability.
- Unique design of the sphere gap control. The user can easily adjust the sphere gap by control box, knowing the reference voltage, which greatly facilitates customers' use.

- Control box can be operated by the distance of 2.5m. Beautiful compact control box, few buttons, simple, direct viewing, safe.
- Control box can be operated by the distance of 2.5m. Beautiful compact control box, few buttons, simple, intuitive and safe.
- With high-voltage pulse current sampling and voltage sampling plug, user-friendly.
- High pressure discharge voltage display, using indicator usually, indicating the stability of intuitive.
- With start, stop, display and warning lights to remind users the current status, improve the use of security