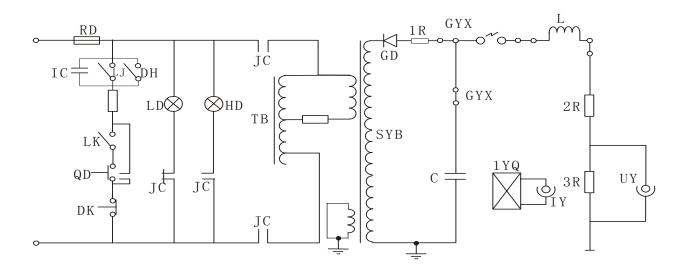

## **Principle Diagram**

Structure Diagram

### **Function Diagram of Control System**