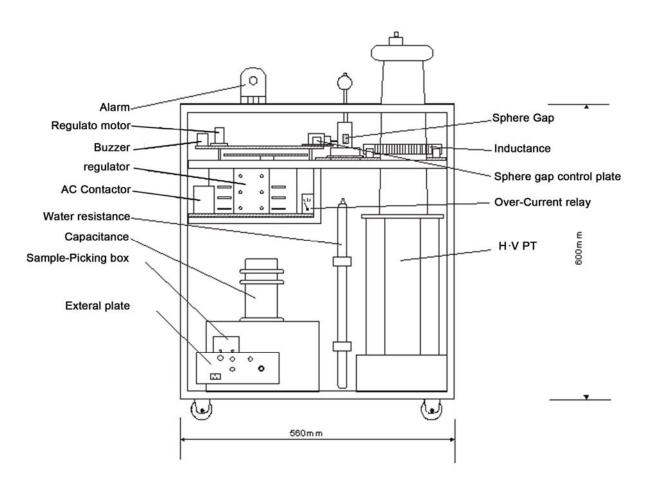

|
| Internal Energy Storage Capacitor: 1µF/30KV (can work |                                 |
| well with internal or external capacitor)             |                                 |
| Wired Remote Control Distance:                        | 2.5 m                           |
| Power Supply Voltage:                                 | 220V ± 10% 50Hz                 |
| Ambient Temperature:                                  | -20°C-+50°C                     |
| Weight:                                               | 45 Kg                           |
| Dimension:                                            | 560 × 330 × 830 mm <sup>3</sup> |
| Binteneten                                            | 000 × 000 × 000 mm              |



## **Principle Diagram**



Structure Diagram





### **Function Diagram of Control System**



#### **Cable Fault Location Wiring Diagram**



For further information please contact:

## SHANGHAI JIUZHI ELECTRIC CO., LTD (Samgor Technology) Add: No.500, Renmintang Rd., Caolu Town, Pudong, Shanghai, 201209, China Tel: 86-21-58999552 58999556 Fax: 86-21-33901039 E-mail: info@samgor.com Http:// www.samgor.com